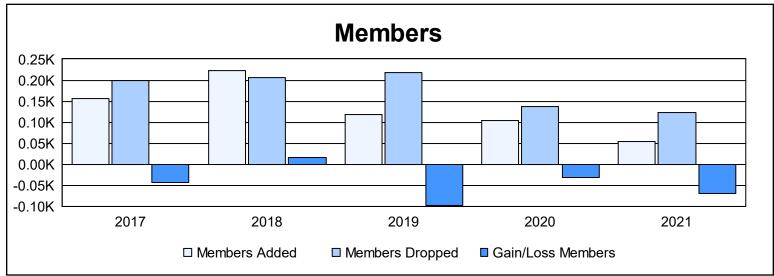

District 4 A3 As of June 2021 Cumulative

| Year      | New<br>Clubs | Dropped<br>Clubs | Gain/<br>Loss<br>Clubs | New<br>Members | Charter<br>Members | Reinstate<br>Members | Transfer<br>Members | Total<br>Member<br>Added | Total<br>Members<br>Dropped | Gain/<br>Loss<br>Members |
|-----------|--------------|------------------|------------------------|----------------|--------------------|----------------------|---------------------|--------------------------|-----------------------------|--------------------------|
| 2016-2017 | 2            | 1                | 1                      | 96             | 43                 | 7                    | 9                   | 155                      | 198                         | -43                      |
| 2017-2018 | 1            | 2                | -1                     | 171            | 25                 | 14                   | 13                  | 223                      | 206                         | 17                       |
| 2018-2019 | 0            | 1                | -1                     | 101            | 1                  | 6                    | 10                  | 118                      | 217                         | -99                      |
| 2019-2020 | 0            | 1                | -1                     | 99             | 0                  | 3                    | 2                   | 104                      | 136                         | -32                      |
| 2020-2021 | 0            | 1                | -1                     | 47             | 0                  | 3                    | 4                   | 54                       | 123                         | -69                      |
| Average   | 1            | 1                | -1                     | 103            | 14                 | 7                    | 8                   | 131                      | 176                         | -45                      |